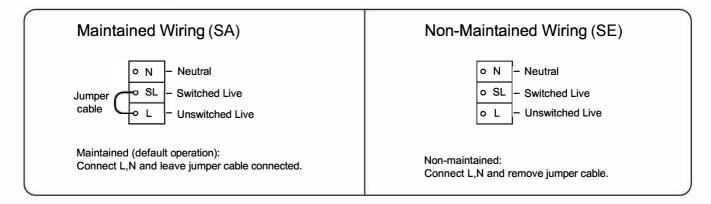

andards and electrical regulations. Take care to ensure the mains supply is isolated before installation.

#### Service & Operation

Normal Operation: The green indicator light on the front of the unit stays on. The indicator will go out if the mains supply fails, the internal charger malfunctions, or the unit in test mode.

Battery: Sealed Ni-Cad or Ni-Mh rechargeable battery pack. Battery should be replaced when the required duration is no longer achieved. To avoid any damage to the fixture and ensure its performance, the battery should be replaced with same brand and type.

Test Switch: Press the test switch buttom, LED indicator will go out and the sign will be illuminate from its battery pack.

## Mounting Instructions



#### ESA11 installation instruction



## Wiring Instructions



## Pictogram Styles



## Mounting Options



## Technical Information

| Model Number | Input<br>Voltage     | Charge<br>Duration | Discharge<br>Duration | Battery                       | Power<br>Consumption | LED                |
|--------------|----------------------|--------------------|-----------------------|-------------------------------|----------------------|--------------------|
| N94112AT     | 220-240V~<br>50/60Hz | 24h                | 1 h                   | Ni-cad or Ni-Mh<br>3.6V 0.6Ah | 3.5W Max.            | SMD 2835<br>14 pcs |
| N94113AT     | 220-240V~<br>50/60Hz | 24h                | 3 h                   | Ni-cad or Ni-Mh<br>3.6V 0.9Ah | 3.5W Max.            | SMD 2835<br>14 pcs |
| N94113       | 220-240V~<br>50/60Hz | 24h                | 3 h