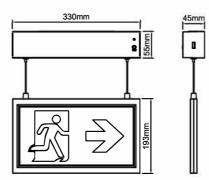

## Model Piana LED No.:N94112, N94113

30m () 

: 11 : IP20 : AUTO test and Manual test Wall mount or Ceiling mount : 30m