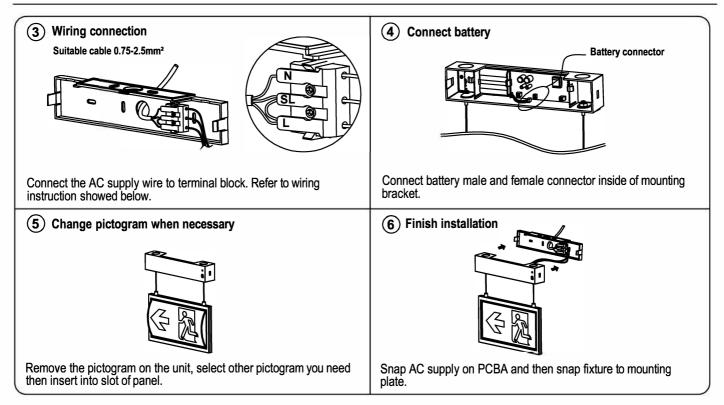

## Wiring Instructions

## Pictogram Styles

Battery: Sealed Ni-Cad or Ni-Mh rechargeable battery pack. Battery should be replaced when the required duration is no longer achieved. To avoid any damage to the fixture and ensure its performance, the battery should be replaced with same brand and type.

Test Switch: Press the test switch buttom, LED indicator will go out and the sign will be illuminate from its battery pack.