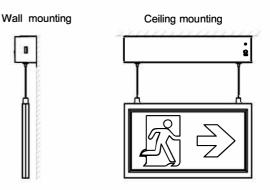

to ensure the mains supply is isolated before installation.

#### Service & Operation

Normal Operation: The green indicator light on the front of the unit stays on. The indicator will go out if the mains supply fails, the internal charger malfunctions, or the unit in test mode.

Battery: Sealed Ni-Cad or Ni-Mh rechargeable battery pack. Battery should be replaced when the required duration is no longer achieved. To avoid any damage to the fixture and ensure its performance, the battery should be replaced with same brand and type.

Test Switch: Press the test switch buttom, LED indicator will go out and the sign will be illuminate from its battery pack.

## Mounting Instructions



#### ESA11 installation instruction



## Wiring Instructions



## Pictogram Styles



## Mounting Options



## Technical Information

| Model Number | Input<br>Voltage     | Charge<br>Duration | Discharge<br>Duration | Battery                       | Power<br>Consumption | LED                |
|--------------|----------------------|--------------------|-----------------------|-------------------------------|----------------------|--------------------|
| N94112AT     | 220-240V~<br>50/60Hz | 24h                | 1 h                   | Ni-cad or Ni-Mh<br>3.6V 0.6Ah | 3.5W Max.            | SMD 2835<br>14 pcs |
| N94113AT     | 220-240V~<br>50/60Hz | 24h                | 3 h                   | Ni-cad or Ni-Mh<br>3.6V 0.9Ah | 3.5W Max.            | SMD 2835<br>14 pcs |
| N94113       | 220-240V~<br>50/60Hz | 24h                | 3 h                   | Ni-Mh<br>3.6V 2.0Ah           | 3.5W Max.