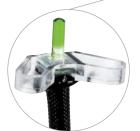

#### **BATTERY CONTROL SYSTEM**

1h autonomy 417lm flux

The signalling LED follows new protocols linked to compliance with standard IEC EN 60598-2-22, where it is expressly required to signal battery malfunctioning, which is instantly signalled by the appearance of the red colour on the multicoloured signalling LED (BCS Battery Control System).

2 CABLE GLAND COVERS

Red indicator LED:
BATTERY NOT
CONNECTED

|    | Order<br>Code | P out<br>Max<br>W | Description                              | Version | Autonomy<br>h | Battery          | FLUX<br>SE Im | FLUX<br>SA Im | Input po | wer<br>AC | Weight<br>Kg | Packaging<br>Single/Multi<br>pack |          |
|----|---------------|-------------------|------------------------------------------|---------|---------------|------------------|---------------|---------------|----------|-----------|--------------|-----------------------------------|----------|
| TR | IP40          |                   |                                          |         |               |                  |               |               |          |           |              |                                   |          |
|    | 19358         | 3.2               | INV PLUG&LIGHT LED SE/SA 1H 20-60V       | SA/SE   | 1             | NiCd 7.2V 0.75Ah |               |               | 1W       |           | 0.3          | 1/12                              | STANDARD |
|    | 19359         | 3                 | INV PLUG&LIGHT LED SE/SA 3H 20-60V       | SA/SE   | 3             | NiMH 7.2V 1.5Ah  |               |               | 1W       |           | 0.3          | 1/12                              |          |
|    | 19367         | 3.2               | INV PLUG&LIGHT LED SE/SA 1H 60-180V      | SA/SE   | 1             | NiCd 7.2V 0.75Ah |               |               | 1W       |           | 0.3          | 1/12                              |          |
|    | 19371         | 3                 | INV PLUG&LIGHT LED SE/SA 3H 60-180V      | SA/SE   | 3             | NiMH 7.2V 1.5Ah  |               |               | 1W       |           | 0.3          | 1/12                              |          |
|    | IP65          |                   |                                          |         |               |                  |               |               |          |           |              |                                   |          |
|    | 19368         | 3                 | INV PLUG&LIGHT LED SE/SA 3H 20-60V IP65  | SA/SE   | 3             | NiMH 7.2V 1.5Ah  |               |               | 1W       |           | 0.8          | 1/12                              |          |
|    | 19373         | 3                 | INV PLUG&LIGHT LED SE/SA 3H 60-180V IP65 | SA/SE   | 3             | NiMH 7.2V 1.5Ah  |               |               | 1W       |           | 0.8          | 1/12                              |          |