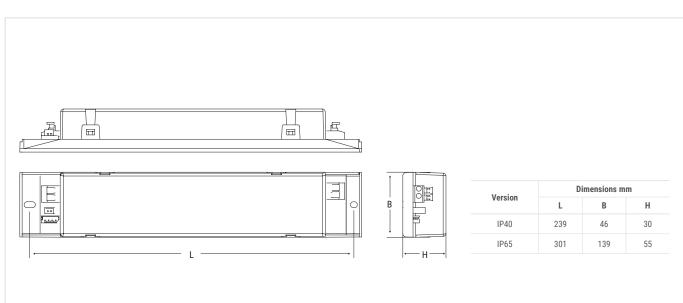

# Plug&Light LED Inverter





Inverter for compact LED luminaires thanks to the integrated battery.



Equipped with cable gland protection covers to allow installation outside the luminaire, without a protection box.



Plug&Light technology for immediate wiring with SD series luminaires - Auto-dimmer already prepared for connection.

## **Applications**

Services, industry, inside IP65 luminaires

### Characteristics

**Power supply** 230VAC ± 10%, 50÷60Hz **Output voltage** 20 - 60 VDC (Order Code 19358, 19359), 60 - 180VDC (Order Code 19367)

Max. output current 160 mA

**Status LED** Two colours with PC light guide (BCS)

**Housing** Polycarbonate

**Compliance** EN 61347-2-7, EN 61347-1, EN 60598-1





# EXAMPLE OF FLUX CALCULATION FOR BS 100 LED (SMART DRIVER) WITH LED INVERTER WITH 1H OF AUTONOMY (Order 19358)

The LED Inverter can guarantee the maximum lighting performance that the luminaire on which it is installed can achieve. Please find below the calculation method and an example for determining the Rated Flux in emergency mode

Flux= P inverter x  $\frac{\text{Fn}}{\text{----}}$  where:

P= Inverter rated power
(in the version 1h = 3.2W)
Fn= Rated luminaire flux (for BS100 LED = 8350lm)
Pn= Rated power
(for BS100 LED = 64W)

8350 Flux= 3.2 × —— = 417lm 64

#### **BATTERY CONTROL SYSTEM**

1h autonomy 417lm flux

The signalling LED follows new protocols linked to compliance with standard IEC EN 60598-2-22, where it is expressly required to signal battery malfunctioning, which