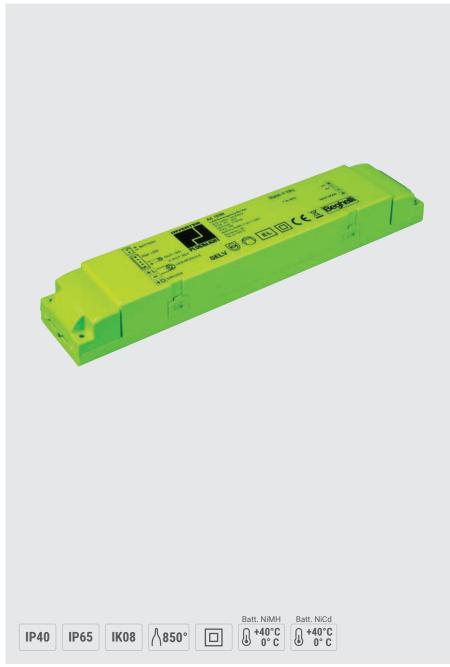

# Plug&Light LED Inverter

Inverter for compact LED luminaires thanks to the integrated battery.

Equipped with cable gland protection covers to allow installation outside the luminaire, without a protection box.

Plug&Light technology for immediate wiring with SD series luminaires - Auto-dimmer already prepared for connection.

### Characteristics

**Power supply** 230VAC ± 10%, 50÷60Hz **Output voltage** 20 - 60 VDC (Order Code 19358, 19359), 60 - 180VDC (Order Code 19367)

Max. output current 160 mA

**Status LED** Two colours with PC light guide (BCS)

**Housing** Polycarbonate

**Compliance** EN 61347-2-7, EN 61347-1, EN 60598-1