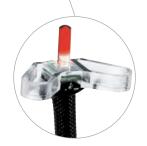

#### **BATTERY CONTROL SYSTEM**

1h autonomy 417lm flux

The signalling LED follows new protocols linked to compliance with standard IEC EN 60598-2-22, where it is expressly required to signal battery malfunctioning, which is instantly signalled by the appearance of the red colour on the multicoloured signalling LED (BCS Battery Control System).

2 CABLE GLAND COVERS

Red indicator LED:
BATTERY NOT
CONNECTED

|    | Order<br>Code | P out<br>Max<br>W | Description                              | Version | Autonomy<br>h | Battery          | FLUX<br>SE Im | FLUX<br>SA Im | Input po | wer<br>AC | Weight<br>Kg | Packaging<br>Single/Multi<br>pack |          |
|----|---------------|-------------------|------------------------------------------|---------|---------------|------------------|---------------|---------------|----------|-----------|--------------|-----------------------------------|----------|
| TR | IP40          |                   |                                          |         |               |                  |               |               |          |           |              |                                   |          |
|    | 19358         | 3.2               | INV PLUG&LIGHT LED SE/SA 1H 20-60V       | SA/SE   | 1             | NiCd 7.2V 0.75Ah |               |               | 1W       |           | 0.3          | 1/12                              | STANDARD |
|    | 19359         | 3                 | INV PLUG&LIGHT LED SE/SA 3H 20-60V       | SA/SE   | 3             | NiMH 7.2V 1.5Ah  |               |               | 1W       |           | 0.3          | 1/12                              |          |
|    | 19367         | 3.2               | INV PLUG&LIGHT LED SE/SA 1H 60-180V      | SA/SE   | 1             | NiCd 7.2V 0.75Ah |               |               | 1W       |           | 0.3          | 1/12                              |          |
|    | 19371         | 3                 | INV PLUG&LIGHT LED SE/SA 3H 60-180V      | SA/SE   | 3             | NiMH 7.2V 1.5Ah  |               |               | 1W       |           | 0.3          | 1/12                              |          |
|    | IP65          |                   |                                          |         |               |                  |               |               |          |           |              |                                   |          |
|    | 19368         | 3                 | INV PLUG&LIGHT LED SE/SA 3H 20-60V IP65  | SA/SE   | 3             | NiMH 7.2V 1.5Ah  |               |               | 1W       |           | 0.8          | 1/12                              |          |
|    | 19373         | 3                 | INV PLUG&LIGHT LED SE/SA 3H 60-180V IP65 | SA/SE   | 3             | NiMH 7.2V 1.5Ah  |               |               | 1W       |           | 0.8          | 1/12                              |          |